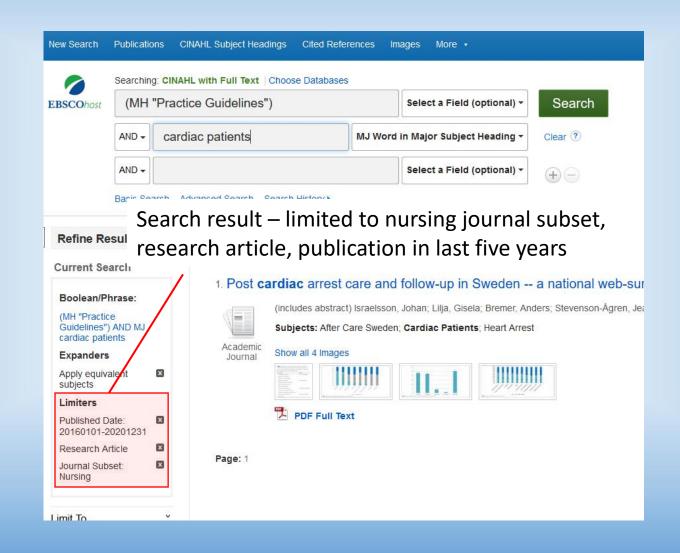

| Randomized Controlled Trials                      |
|                                                               |                                                   |
| ournal Subset                                                 | Geographic Subset                                 |
| Health Services Administration Mexico & Central/South America | All Africa                                        |
| Middle East                                                   | Asia                                              |
| Nursing                                                       | Australia & New Zealand                           |
| onlication Type                                               | Sex                                               |