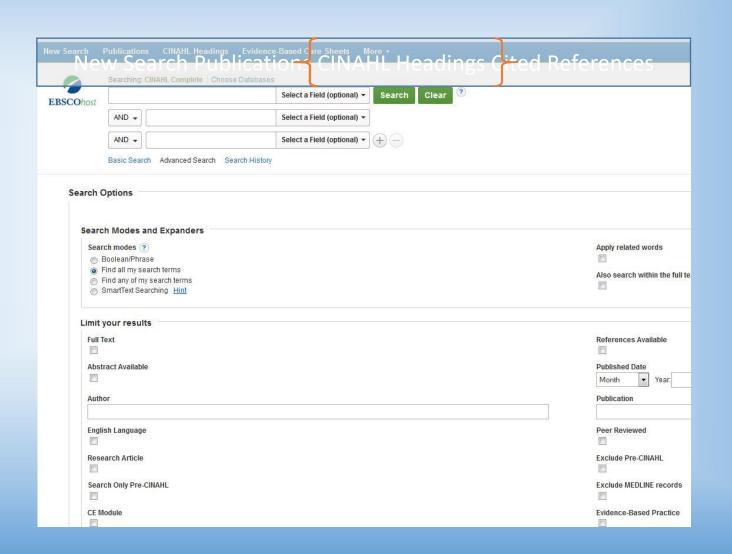

Designate term as "Major Concept"

| arch Options                                                  |                                                   |
|---------------------------------------------------------------|---------------------------------------------------|
| earch Modes and Expanders                                     |                                                   |
| Search modes ?                                                | Apply related words                               |
| Boolean/Phrase                                                |                                                   |
| ○ Find all my search terms ○ Find any of my search terms      | Also search within the full text of the articles  |
| O SmartText Searching Hint                                    |                                                   |
|                                                               | Apply equivalent subjects ☑                       |
| imit your results                                             |                                                   |
| Advanced Search form – limits                                 | References Available                              |
| Abstract Available                                            | Published Date                                    |
|                                                               | January Vear 2016 — December V Year 2020          |
| uthor                                                         | Psalication                                       |
| Publication in last five years                                |                                                   |
| nglish Language                                               | Peer Reviewed                                     |
| research article                                              |                                                   |
| esearch Article                                               | Exclude Pre-CINAHL                                |
|                                                               | Exclude MEDLINE records                           |
| Barch ONLY Pro-CINAHL Nursing journal subset                  |                                                   |
| vidence-Based Practice /                                      | Clinical Queries                                  |
|                                                               | All<br>Therapy - High Sensitivity                 |
|                                                               | Therapy - High Specificity Therapy - Best Balance |
|                                                               |                                                   |
| uman                                                          | First Author is Nurse                             |
| ny Author is Nurse                                            | Randomized Controlled Trials                      |
|                                                               |                                                   |
| ournal Subset                                                 | Geographic Subset                                 |
| Health Services Administration Mexico & Central/South America | All Africa                                        |
| Middle East                                                   | Asia                                              |
| Nursing                                                       | Australia & New Zealand                           |
| onlication Type                                               | Sex                                               |